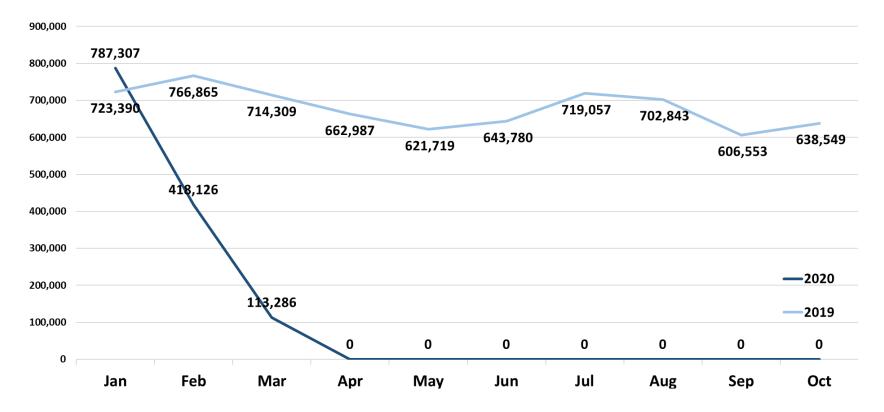

#### b. The Extent to which the Quality Objectives have been met

 Table 14 : Quality Objectives for Accreditation

| OFFICE    | <b>BASELINE DATA</b><br>(No. of establishments<br>accredited in 2019) | TARGET NO. OF<br>ESTABLISHMENTS<br>TO BE<br>ACCREDITED IN<br>2020 | ACCOMPLISHMENT<br>(As of October 2020) | REASON FOR<br>OVERPERFORMANCE/<br>UNDERPERFORMANCE                                                             |
|-----------|-----------------------------------------------------------------------|-------------------------------------------------------------------|----------------------------------------|----------------------------------------------------------------------------------------------------------------|
| DOT NCR   | 1,293                                                                 | 968                                                               | 1,410                                  | Renewal of Tourist<br>Transport Operators,<br>Travel and Tour<br>Agencies, Hotels, and<br>Issuance of CAO/PCAO |
| Region 1  | 800                                                                   | 800                                                               | 1,424                                  | Waived accreditation fees<br>and cash assistance<br>program                                                    |
| Region 2  | 368                                                                   | 379                                                               | 451                                    | New accommodation<br>establishments applied<br>for PCAO.                                                       |
| Region 4B | 548                                                                   | 603                                                               | 466                                    | Accreditation campaign is still ongoing                                                                        |
| Region 6  | 680                                                                   | 500                                                               | 653                                    | Accreditation fees are waived                                                                                  |

| OFFICE   | <b>BASELINE DATA</b><br>(No. of establishments<br>accredited in 2019) | TARGET NO. OF<br>ESTABLISHMENTS<br>TO BE<br>ACCREDITED IN<br>2020 | ACCOMPLISHMENT<br>(As of October 2020) | REASON FOR<br>OVERPERFORMANCE/<br>UNDERPERFORMANCE                                                                                                                                            |
|----------|-----------------------------------------------------------------------|-------------------------------------------------------------------|----------------------------------------|-----------------------------------------------------------------------------------------------------------------------------------------------------------------------------------------------|
|          |                                                                       |                                                                   |                                        | TEs and TREs cannot<br>operate with accreditation<br>and issued CAO/PCAO                                                                                                                      |
| Region 7 | 1,841                                                                 | 915                                                               | 1,440                                  | Tourism Establishments<br>are required to secure<br>DOT Accreditation and<br>CAO/PCAO prior to<br>operation                                                                                   |
| Region 8 | 523                                                                   | 602                                                               | 410                                    | Underperformance by<br>32% due to COVID19<br>Pandemic. Travel<br>Restriction has been<br>imposed, Thus, mobile<br>accreditation, campaign<br>and other programs were<br>temporarily suspended |

| OFFICE    | <b>BASELINE DATA</b><br>(No. of establishments<br>accredited in 2019) | TARGET NO. OF<br>ESTABLISHMENTS<br>TO BE<br>ACCREDITED IN<br>2020 | ACCOMPLISHMENT<br>(As of October 2020) | REASON FOR<br>OVERPERFORMANCE/<br>UNDERPERFORMANCE                                                                                                                          |
|-----------|-----------------------------------------------------------------------|-------------------------------------------------------------------|----------------------------------------|-----------------------------------------------------------------------------------------------------------------------------------------------------------------------------|
| Region 9  | 100                                                                   | 100                                                               | 133                                    | Policy support and<br>waiving of accreditation<br>fees and other<br>mandatory documents<br>due to Bayanihan Heal<br>as One Act                                              |
| Region 11 | 228                                                                   | 308                                                               | 321                                    | Tourism Establishments<br>are required to secure<br>DOT Accreditation and<br>CAO/PCAO prior to<br>opening/re-opening; the<br>streamlining of<br>documentary<br>requirements |
| Region 12 | 74                                                                    | 81                                                                | 67                                     | Underperformance due<br>to COVID 19 Pandemic<br>but there is still time to<br>cope since renewal for<br>AEs is on-going.                                                    |