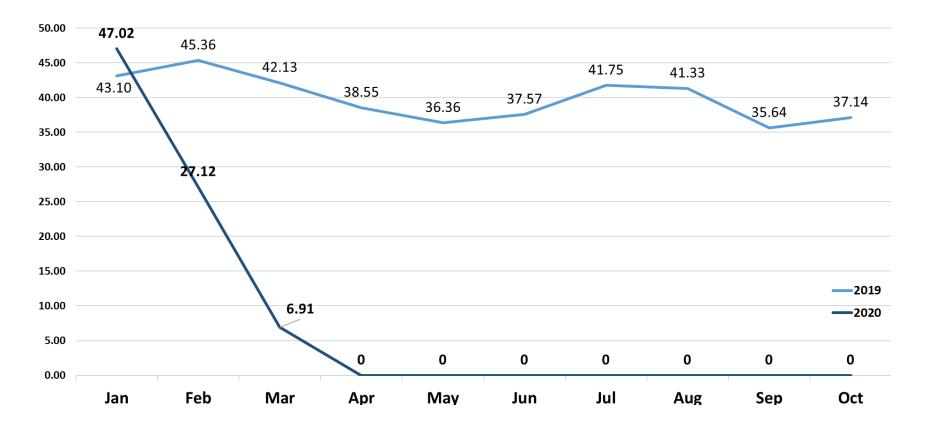

#### b. The Extent to which the Quality Objectives have been met

 Table 14 : Quality Objectives for Accreditation

| OFFICE    | <b>BASELINE DATA</b><br>(No. of establishments<br>accredited in 2019) | TARGET NO. OF<br>ESTABLISHMENTS<br>TO BE<br>ACCREDITED IN<br>2020 | ACCOMPLISHMENT<br>(As of October 2020) | REASON FOR<br>OVERPERFORMANCE/<br>UNDERPERFORMANCE                                                             |
|-----------|-----------------------------------------------------------------------|-------------------------------------------------------------------|----------------------------------------|----------------------------------------------------------------------------------------------------------------|
| DOT NCR   | 1,293                                                                 | 968                                                               | 1,410                                  | Renewal of Tourist<br>Transport Operators,<br>Travel and Tour<br>Agencies, Hotels, and<br>Issuance of CAO/PCAO |
| Region 1  | 800                                                                   | 800                                                               | 1,424                                  | Waived accreditation fees<br>and cash assistance<br>program                                                    |
| Region 2  | 368                                                                   | 379                                                               | 451                                    | New accommodation<br>establishments applied<br>for PCAO.                                                       |
| Region 4B | 548                                                                   | 603                                                               | 466                                    | Accreditation campaign is still ongoing                                                                        |
| Region 6  | 680                                                                   | 500                                                               | 653                                    | Accreditation fees are waived                                                                                  |

| OFFICE   | <b>BASELINE DATA</b><br>(No. of establishments<br>accredited in 2019) | TARGET NO. OF<br>ESTABLISHMENTS<br>TO BE<br>ACCREDITED IN<br>2020 | ACCOMPLISHMENT<br>(As of October 2020) | REASON FOR<br>OVERPERFORMANCE/<br>UNDERPERFORMANCE                                                                                                                                            |
|----------|-----------------------------------------------------------------------|-------------------------------------------------------------------|----------------------------------------|-----------------------------------------------------------------------------------------------------------------------------------------------------------------------------------------------|
|          |                                                                       |                                                                   |                                        | TEs and TREs cannot<br>operate with accreditation<br>and issued CAO/PCAO                                                                                                                      |
| Region 7 | 1,841                                                                 | 915                                                               | 1,440                                  | Tourism Establishments<br>are required to secure<br>DOT Accreditation and<br>CAO/PCAO prior to<br>operation                                                                                   |
| Region 8 | 523                                                                   | 602                                                               | 410                                    | Underperformance by<br>32% due to COVID19<br>Pandemic. Travel<br>Restriction has been<br>imposed, Thus, mobile<br>accreditation, campaign<br>and other programs were<br>temporarily suspended |

| OFFICE    | <b>BASELINE DATA</b><br>(No. of establishments<br>accredited in 2019) | TARGET NO. OF<br>ESTABLISHMENTS<br>TO BE<br>ACCREDITED IN<br>2020 | ACCOMPLISHMENT<br>(As of October 2020) | REASON FOR<br>OVERPERFORMANCE/<br>UNDERPERFORMANCE                                                                                                                          |
|-----------|-----------------------------------------------------------------------|-------------------------------------------------------------------|----------------------------------------|-----------------------------------------------------------------------------------------------------------------------------------------------------------------------------|
| Region 9  | 100                                                                   | 100                                                               | 133                                    | Policy support and<br>waiving of accreditation<br>fees and other<br>mandatory documents<br>due to Bayanihan Heal<br>as One Act                                              |
| Region 11 | 228                                                                   | 308                                                               | 321                                    | Tourism Establishments<br>are required to secure<br>DOT Accreditation and<br>CAO/PCAO prior to<br>opening/re-opening; the<br>streamlining of<br>documentary<br>requirements |
| Region 12 | 74                                                                    | 81                                                                | 67                                     | Underperformance due<br>to COVID 19 Pandemic<br>but there is still time to<br>cope since renewal for<br>AEs is on-going.                                                    |