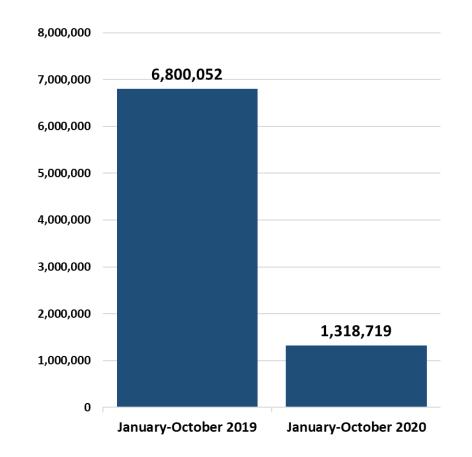

#### b. The Extent to which the Quality Objectives have been met

 Table 14 : Quality Objectives for Accreditation

| OFFICE    | <b>BASELINE DATA</b><br>(No. of establishments<br>accredited in 2019) | TARGET NO. OF<br>ESTABLISHMENTS<br>TO BE<br>ACCREDITED IN<br>2020 | ACCOMPLISHMENT<br>(As of October 2020) | REASON FOR<br>OVERPERFORMANCE/<br>UNDERPERFORMANCE                                                             |
|-----------|-----------------------------------------------------------------------|-------------------------------------------------------------------|----------------------------------------|----------------------------------------------------------------------------------------------------------------|
| DOT NCR   | 1,293                                                                 | 968                                                               | 1,410                                  | Renewal of Tourist<br>Transport Operators,<br>Travel and Tour<br>Agencies, Hotels, and<br>Issuance of CAO/PCAO |
| Region 1  | 800                                                                   | 800                                                               | 1,424                                  | Waived accreditation fees<br>and cash assistance<br>program                                                    |
| Region 2  | 368                                                                   | 379                                                               | 451                                    | New accommodation<br>establishments applied<br>for PCAO.                                                       |
| Region 4B | 548                                                                   | 603                                                               | 466                                    | Accreditation campaign is still ongoing                                                                        |
| Region 6  | 680                                                                   | 500                                                               | 653                                    | Accreditation fees are waived                                                                                  |

| OFFICE   | <b>BASELINE DATA</b><br>(No. of establishments<br>accredited in 2019) | TARGET NO. OF<br>ESTABLISHMENTS<br>TO BE<br>ACCREDITED IN<br>2020 | ACCOMPLISHMENT<br>(As of October 2020) | REASON FOR<br>OVERPERFORMANCE/<br>UNDERPERFORMANCE                                                                                                                                            |
|----------|-----------------------------------------------------------------------|-------------------------------------------------------------------|----------------------------------------|-----------------------------------------------------------------------------------------------------------------------------------------------------------------------------------------------|
|          |                                                                       |                                                                   |                                        | TEs and TREs cannot<br>operate with accreditation<br>and issued CAO/PCAO                                                                                                                      |
| Region 7 | 1,841                                                                 | 915                                                               | 1,440                                  | Tourism Establishments<br>are required to secure<br>DOT Accreditation and<br>CAO/PCAO prior to<br>operation                                                                                   |
| Region 8 | 523                                                                   | 602                                                               | 410                                    | Underperformance by<br>32% due to COVID19<br>Pandemic. Travel<br>Restriction has been<br>imposed, Thus, mobile<br>accreditation, campaign<br>and other programs were<br>temporarily suspended |

| OFFICE    | <b>BASELINE DATA</b><br>(No. of establishments<br>accredited in 2019) | TARGET NO. OF<br>ESTABLISHMENTS<br>TO BE<br>ACCREDITED IN<br>2020 | ACCOMPLISHMENT<br>(As of October 2020) | REASON FOR<br>OVERPERFORMANCE/<br>UNDERPERFORMANCE                                                                                                                          |
|-----------|-----------------------------------------------------------------------|-------------------------------------------------------------------|----------------------------------------|-----------------------------------------------------------------------------------------------------------------------------------------------------------------------------|
| Region 9  | 100                                                                   | 100                                                               | 133                                    | Policy support and<br>waiving of accreditation<br>fees and other<br>mandatory documents<br>due to Bayanihan Heal<br>as One Act                                              |
| Region 11 | 228                                                                   | 308                                                               | 321                                    | Tourism Establishments<br>are required to secure<br>DOT Accreditation and<br>CAO/PCAO prior to<br>opening/re-opening; the<br>streamlining of<br>documentary<br>requirements |
| Region 12 | 74                                                                    | 81                                                                | 67                                     | Underperformance due<br>to COVID 19 Pandemic<br>but there is still time to<br>cope since renewal for<br>AEs is on-going.                                                    |